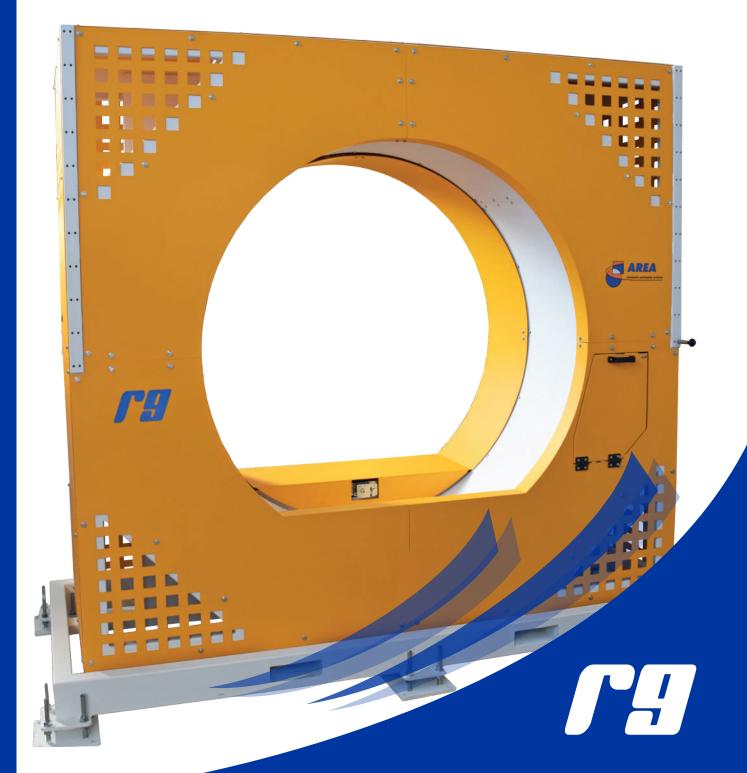

# Horizontal semi-automatic machine for wrapping tyres with stretch film.

#### TECHNICAL FEATURES R9-R9A-R9AC-R9T