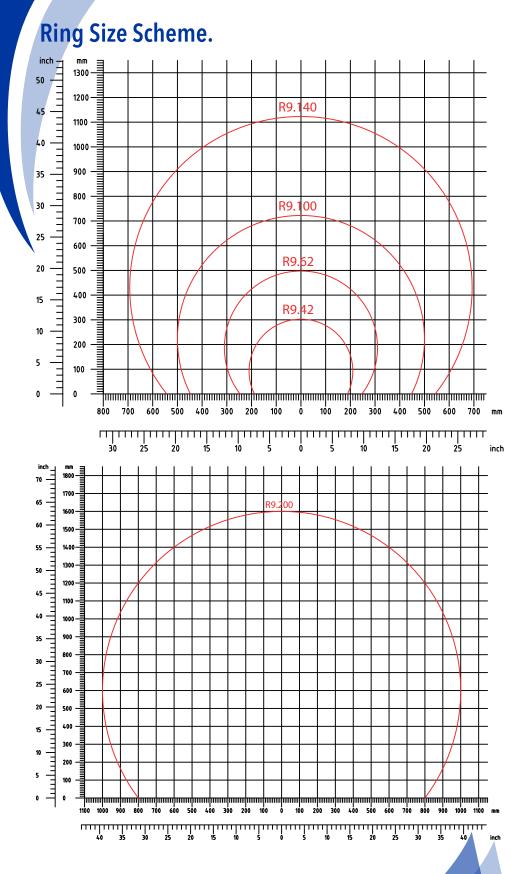

#### **R9 42**

Ring diameter: 420 mm RPM max 120 Film height: 125 mm

## **R9 62**

Ring diameter: 620 mm RPM max 100 Film height: 125 mm

## **R9 100**

Ring diameter: 1000 mm RPM max 70 Film height: 125 mm

### **R9 140**

Ring diameter: 1400 mm RPM max 50 Film height: 125 or 250 mm

## **R9 200**

Ring diameter: 2000 mm RPM max 30 Film height: 125 or 250 mm

Via Papa Giovanni XXIII, 18/20 - 20053 Rodano-Millepini (MILANO) - ITALY Tel. +39 02 95327281 - Fax +39 02 95327297 www.areapackaging.com sales@areapackaging.com