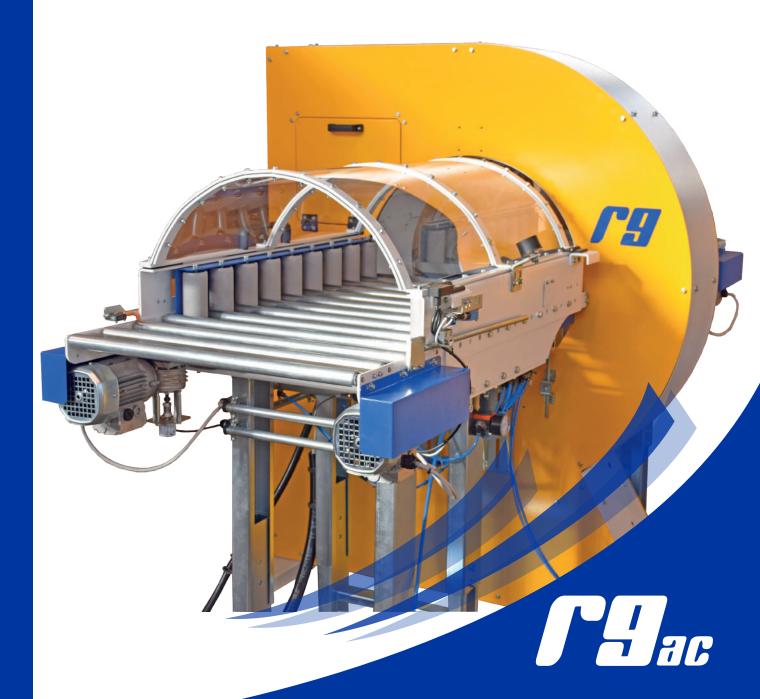

## Horizontal automatic stretch wrapping machine created to send spare parts without using any filling material, just with carton and few grams of stretch film.

It can be used with heavy and/or light products.

Control panel with PLC and Touch Screen with the possibility to save up to 200 wrapping cycles.

Self-adjusting side guides with powered rolls for product feeding and holding during the wrapping cycle.

- Packaging volume reduction.
- Transport weight reduction
- Product securely wrapped

#### **TECHNICAL FEATURES**

- Clamp and cutting unit
- Inlet/Outlet self-adjusting side guides with powered rolls
- Start/stop cycle by photocell
- Adjustable standby from the panel (the machine stops after few minutes)
- Power supply 230V-50Hz-1P
- Pneumatic power: 6 Bar.
- Ring powered by friction wheel
- Inside bobbin diameter mm. 76