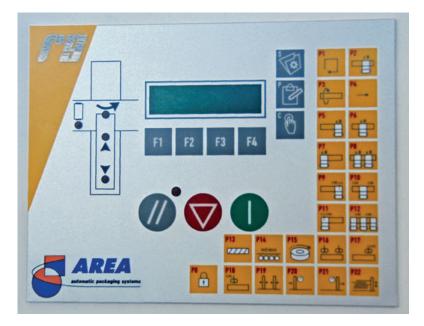

## **Control Panel**

Simple and intuitive, allows you to change the parameters quickly. Specifically made for setting different wrapping cycles. Designed for setting up different wrapping cycles.