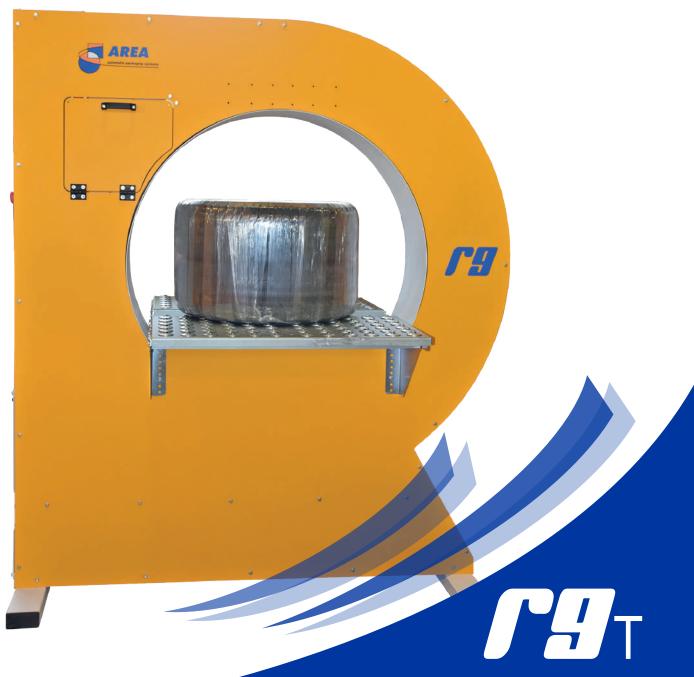

# Horizontal semi-automatic machine for wrapping tyres with stretch film.

#### TECHNICAL FEATURES R9-R9A-R9AC-R9T